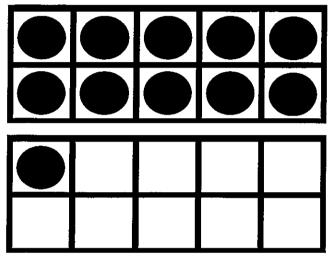

#### INSTRUCTIONS - A4 DOUBLE TEN FRAMES

Instructions for making A4-sized ten frame patterns for subitising activities (flash cards that allow students to recognise collections without counting from one):

Copy onto coloured paper or light card.
 Laminate each double ten frame pattern.

,

.

For best results use light card and heavy laminating pouches eg 150 mic. This will make your resources stronger and stiffer.