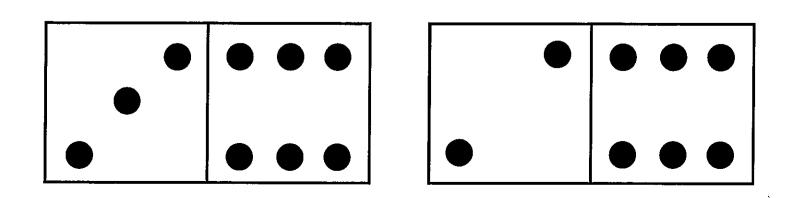

| NSTRUCTIONS – DOMINO PATTERNS |
|-------------------------------|
|-------------------------------|

Instructions for making Ad-sized domino patterns for subilising activities (flash cards that allow students to recognise and add collections without counting from one):

1. Copy onto coloured paper or light card.
2. Laminate cach domino pattern.

For dest results use light card and heavy laminating pouches eg 150 mic. This will make your resources stronger and stifter.

| ] |  |
|---|--|
|   |  |
|   |  |
|   |  |
|   |  |