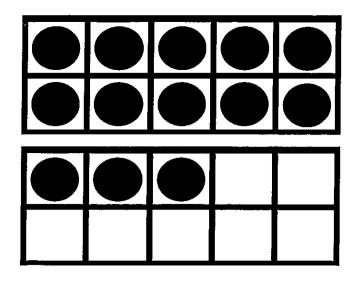

#### INSTRUCTIONS - A4 DOUBLE TEN FRAMES

Instructions for making A4-sized ten frame patterns for subitising activities (flash cards that allow students to recognise collections without counting from one):

Copy onto coloured paper or light card.
 Laminate each double ten frame pattern.

,

.

For best results use light card and heavy laminating pouches eg 150 mic. This will make your resources stronger and stiffer.