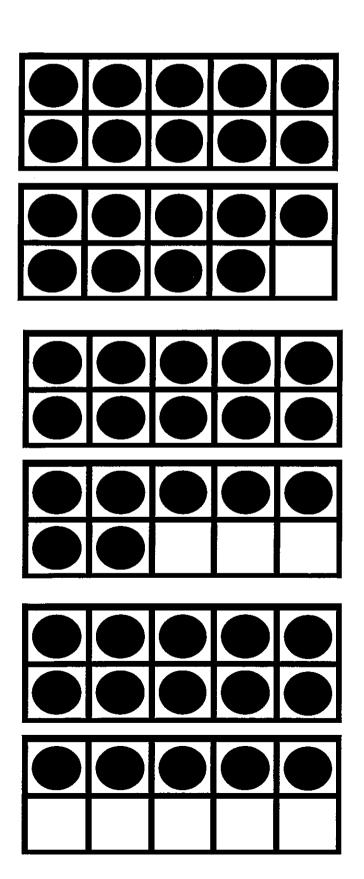

#### INSTRUCTIONS - A4 DOUBLE TEN FRAMES

Instructions for making A4-sized ten frame patterns for subitising activities (flash cards that allow students to recognise collections without counting from one):

Copy onto coloured paper or light card.
 Laminate each double ten frame pattern.

,

.

For best results use light card and heavy laminating pouches eg 150 mic. This will make your resources stronger and stiffer.