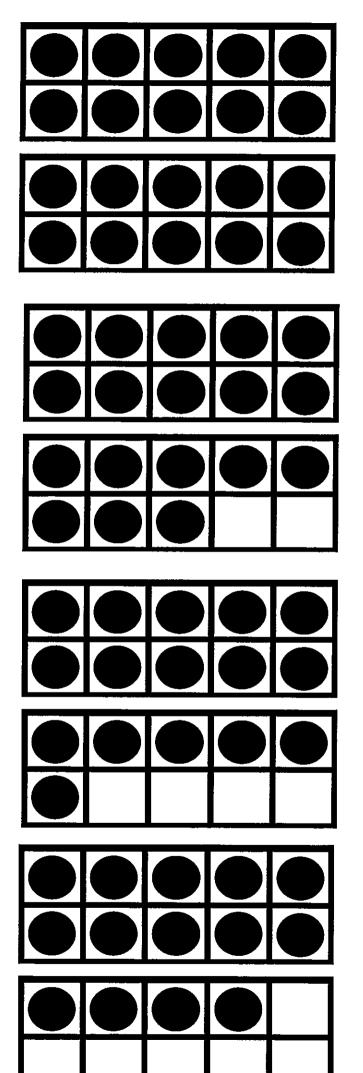

#### INSTRUCTIONS - A4 DOUBLE TEN FRAMES

Instructions for making A4-sized ten frame patterns for subitising activities (flash cards that allow students to recognise collections without counting from one):

Copy onto coloured paper or light card.
 Laminate each double ten frame pattern.

,

.

For best results use light card and heavy laminating pouches eg 150 mic. This will make your resources stronger and stiffer.