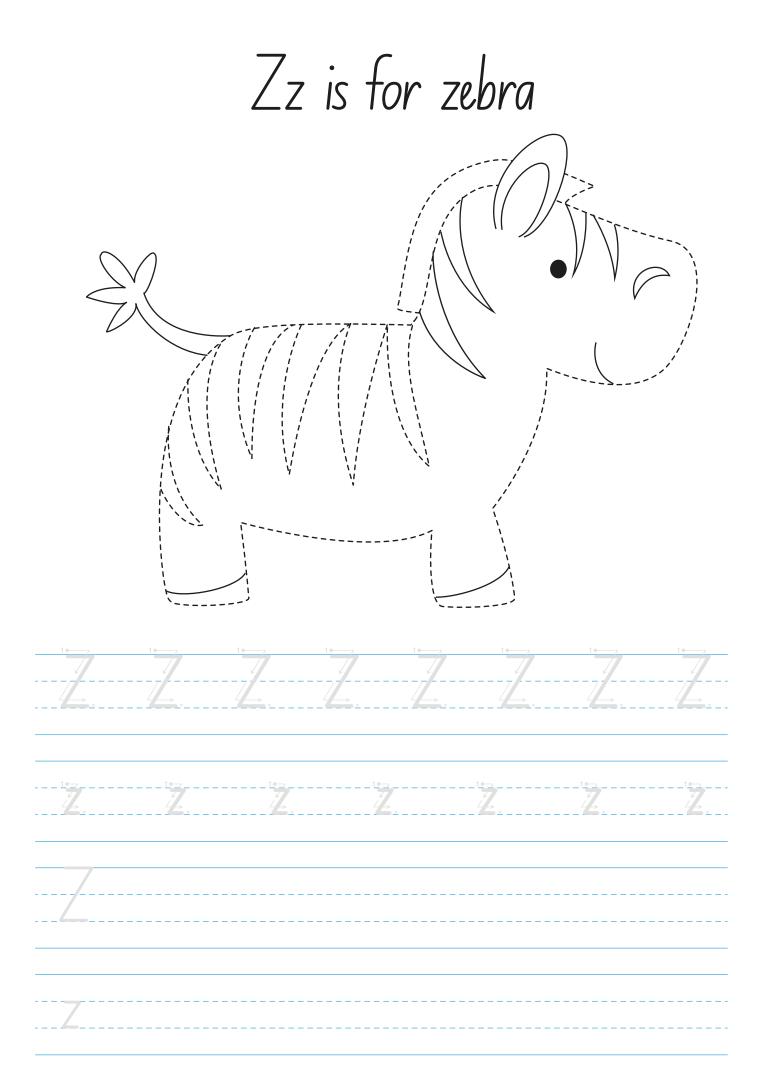

|              |             |
|                |                         |              |               |              |              |             |
|                |                         |              |               |              | /            |             |
|                |                         | <br>         | ·             | 10 2         | 10 ×<br>     | ×           |
| יז <b>ע</b> י. | <sup>1</sup> / <b>V</b> | י <i>י</i> ע | י <b>ע</b> י: | י <b>ע</b> י | י <b>ע</b> י | <b>"U</b> " |
|                |                         |              | ·             |              | ·            |             |
| U              |                         |              |               |              | ·            |             |

Ww is for whale



Xx is in fox